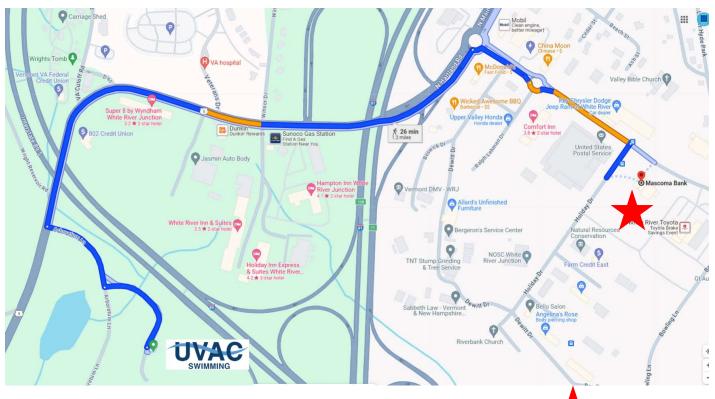

## **DIRECTIONS TO UVAC FREE PARKING SHUTTLE LOT**

Follow the **BLUE** line to and from the Free Parking **X** Look for the UVAC Parking Signs

## COMING FROM: Ballardvale Dr Hotels or I-91 N Exit 11

- From Hotels Turn right onto US-5/N Hartland Rd go under Interstate From I-91N Exit 11 – go right off the exit
- At the traffic circle, take the 1<sup>st</sup> exit on to Sykes Mountain Ave At the next traffic circle, continue straight to stay on Sykes Mountain Ave Turn right on to Holiday Dr – Bank parking lot will be on the left
- END: Park BEHIND Mascoma Bank (3 min, 1.2 miles from UVAC)
  243 Sykes Mountain Ave, White River Junction, VT
  Parking lot is behind the building off of Holiday Dr.